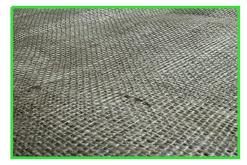

## Hessian

Our high-quality Hessian woven cloth is primarily used as a temporary separator membrane behind water margin defences, and steep slope systems, to retain soil particles while vegetation establishes and back fill consolidates. This natural fabric offers a sustainable temporary alternative to synthetic membranes.

## **Applications**:

Crafted from natural fibres, our Hessian is fully biodegradable, leaving no harmful residues behind.

Ideal for use in a variety of environments including slopes, embankments and riverbanks to control washout of backfill between the voids of support and protection structures (like coir logs, brushwood faggots, willow weave walls, and steep slope systems), whilst the ground consolidates and re-vegetates. The open weave moisture absorbent fabric also encourages seedling development.

## Features/Benefits

- Fully biodegradable
- Soil retention
- Service life of approximately 1-2 years
- Prevents soil loss from wind and water erosion
- Reduces stormwater runoff
- The open weave structure allows for excellent water penetration
- Promotes vegetation growth
- Light weight and easy to handle
- Environmentally friendly
- Cost effective
- Easy to install
- Cut lengths can be ordered
- 1.37m width
- Other weights available