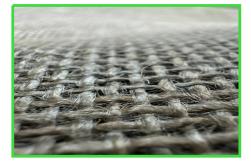

## Hessian

Our high-quality Hessian woven cloth is primarily used as a temporary separator membrane behind water margin defences, and steep slope systems, to retain soil particles while vegetation establishes and back fill consolidates. This natural fabric offers a sustainable temporary alternative to synthetic membranes.

## **Applications**:

Crafted from natural fibres, our Hessian is fully biodegradable, leaving no harmful residues behind.

Ideal for use in a variety of environments including slopes, embankments and riverbanks to control washout of backfill between the voids of support and protection structures (like coir logs, brushwood faggots, willow weave walls, and steep slope systems), whilst the ground consolidates and re-vegetates. The open weave moisture absorbent fabric also encourages seedling development.

## Features/Benefits

- Fully biodegradable
- Soil retention
- Service life of approximately 1-2 years
- Prevents soil loss from wind and water erosion
- Reduces stormwater runoff
- The open weave structure allows for excellent water penetration
- Promotes vegetation growth
- Light weight and easy to handle
- Environmentally friendly
- Cost effective
- Easy to install
- Cut lengths can be ordered
- 1.37m width
- Other weights available