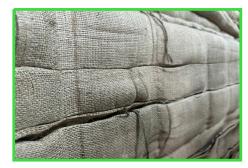

## Hessian

Our high-quality Hessian woven cloth is primarily used as a temporary separator membrane behind water margin defences, and steep slope systems, to retain soil particles while vegetation establishes and back fill consolidates. This natural fabric offers a sustainable temporary alternative to synthetic membranes.

## **Applications**:

Crafted from natural fibres, our Hessian is fully biodegradable, leaving no harmful residues behind.

Ideal for use in a variety of environments including slopes, embankments and riverbanks to control washout of backfill between the voids of support and protection structures (like coir logs, brushwood faggots, willow weave walls, and steep slope systems), whilst the ground consolidates and re-vegetates. The open weave moisture absorbent fabric also encourages seedling development.