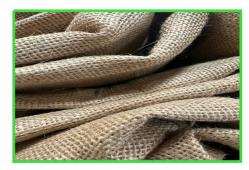

## Hessian

Our high-quality Hessian woven cloth is primarily used as a temporary separator membrane behind water margin defences, and steep slope systems, to retain soil particles while vegetation establishes and back fill consolidates. This natural fabric offers a sustainable temporary alternative to synthetic membranes.

## **Applications**:

Crafted from natural fibres, our Hessian is fully biodegradable, leaving no harmful residues behind.

Ideal for use in a variety of environments including slopes, embankments and riverbanks to control washout of backfill between the voids of support and protection structures (like coir logs, brushwood faggots, willow weave walls, and steep slope systems), whilst the ground consolidates and re-vegetates. The open weave moisture absorbent fabric also encourages seedling development.

## Features/Benefits

- Fully biodegradable
- Soil retention
- Service life of approximately 1-2 years
- Prevents soil loss from wind and water erosion
- Reduces stormwater runoff
- The open weave structure allows for excellent water penetration
- Promotes vegetation growth
- Light weight and easy to handle
- Environmentally friendly
- Cost effective
- Easy to install
- Cut lengths can be ordered
- 1.37m width
- Other weights available